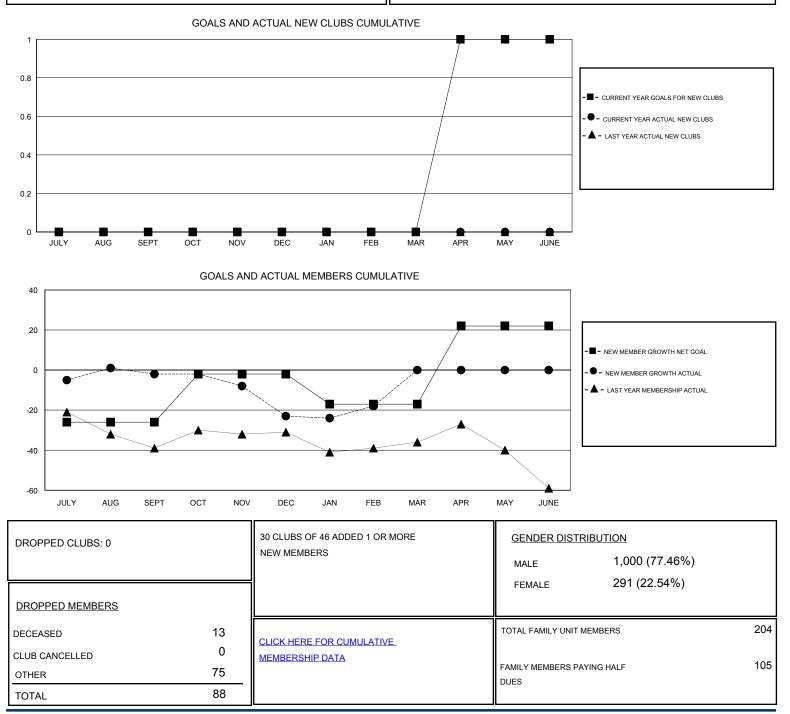

## LOCATION WASHINGTON GMT CA Clubs Members RESULTS FOR 2016-2017 RESULTS FOR 2016-2017 NEW CLUB GOAL NEW CLUBS DROPPED CLUBS NEW MEMBER GROWTH NEW MEMBER DROPPED QUARTER QUARTER NET GOAL (not reinstated GROWTH ACTUAL (not MEMBERS ACTUAL or transfers) reinstated or transfers) (including transfers) 0 0 0 -26 25 27 JULY/AUG/SEPT JULY/AUG/SEPT 0 0 0 24 19 40 OCT/NOV/DEC OCT/NOV/DEC 0 0 0 26 21 -15 JAN/FEB/MAR JAN/FEB/MAR 0 0 1 0 APR/MAY/JUNE APR/MAY/JUNE 39 0